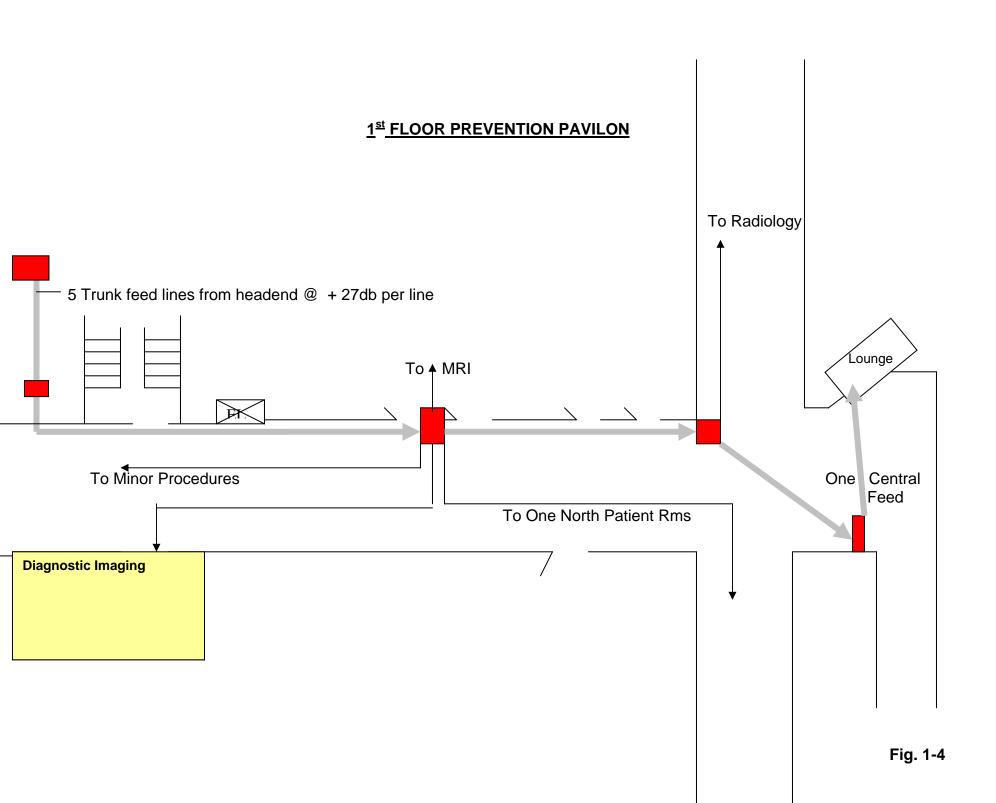

## TV System Headend Block Diagram

| Contents                                                                                                                | <u>Page</u>                                 |      |
|-------------------------------------------------------------------------------------------------------------------------|---------------------------------------------|------|
| Distribution Racks                                                                                                      | 1-0                                         |      |
| Second Floor Service Hall                                                                                               | 1-1                                         |      |
| Second Floor Prevention Pavilion                                                                                        | 1-2                                         |      |
| Second Floor Prevention / Hospital Hall                                                                                 | 1-3                                         |      |
| First Floor Prevention Pavilion                                                                                         | 1-4                                         |      |
| First Floor Resource Center Hallway                                                                                     | 1-5                                         |      |
| Main Hospital Chase                                                                                                     | 1-6                                         |      |
| Third Floor Prevention Pavilion                                                                                         | 1-7                                         |      |
| Legends: 2WS = Two way signal splitter  3WS = Three way signal splitter  8WS = Eight way signal splitter  EL = Elevator |                                             |      |
| Satellite IF Feed Lines to dish on roo                                                                                  | f                                           |      |
| Main RF feeds to Main Hosp, West Bl                                                                                     | dg, CCP, CRU, SDS, ICU, PACU & Radiology Ur | nits |
| Main RF feeds to South Bldg, SDS Rr                                                                                     | ns 8,9,10 & 3 North                         |      |
| Pull Box                                                                                                                |                                             |      |