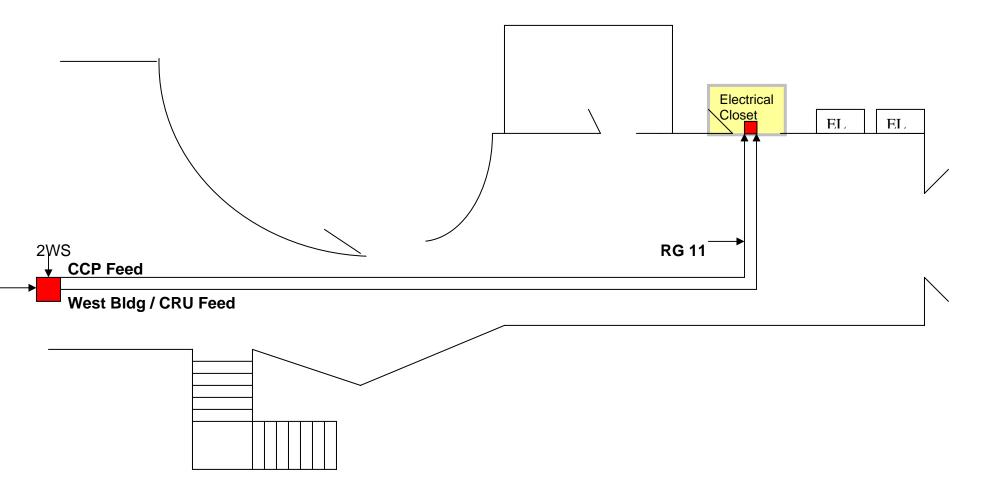

## 2<sup>nd</sup> FLOOR PREVENTION/HOSPITAL HALL

Legend: 2WS= Two way signal splitter @ 3.5db signal drop EL = Elevator

**Legend: 2WS = Two way signal splitter** 3WS = Three way signal splitter 8WS = Eight way signal splitter

EL = Elevator

= Pull Box

Fig 1-7