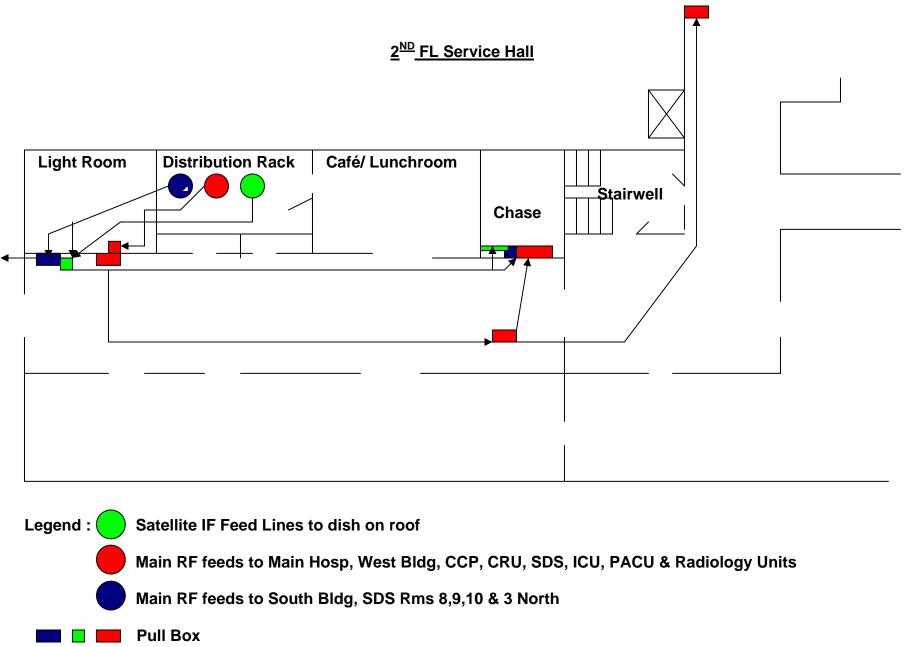

## TV System Headend Block Diagram

| Contents                                                                                                                | <u>Page</u>                                 |      |
|-------------------------------------------------------------------------------------------------------------------------|---------------------------------------------|------|
| Distribution Racks                                                                                                      | 1-0                                         |      |
| Second Floor Service Hall                                                                                               | 1-1                                         |      |
| Second Floor Prevention Pavilion                                                                                        | 1-2                                         |      |
| Second Floor Prevention / Hospital Hall                                                                                 | 1-3                                         |      |
| First Floor Prevention Pavilion                                                                                         | 1-4                                         |      |
| First Floor Resource Center Hallway                                                                                     | 1-5                                         |      |
| Main Hospital Chase                                                                                                     | 1-6                                         |      |
| Third Floor Prevention Pavilion                                                                                         | 1-7                                         |      |
| Legends: 2WS = Two way signal splitter  3WS = Three way signal splitter  8WS = Eight way signal splitter  EL = Elevator |                                             |      |
| Satellite IF Feed Lines to dish on roo                                                                                  | f                                           |      |
| Main RF feeds to Main Hosp, West Bl                                                                                     | dg, CCP, CRU, SDS, ICU, PACU & Radiology Ur | nits |
| Main RF feeds to South Bldg, SDS Rr                                                                                     | ns 8,9,10 & 3 North                         |      |
| Pull Box                                                                                                                |                                             |      |