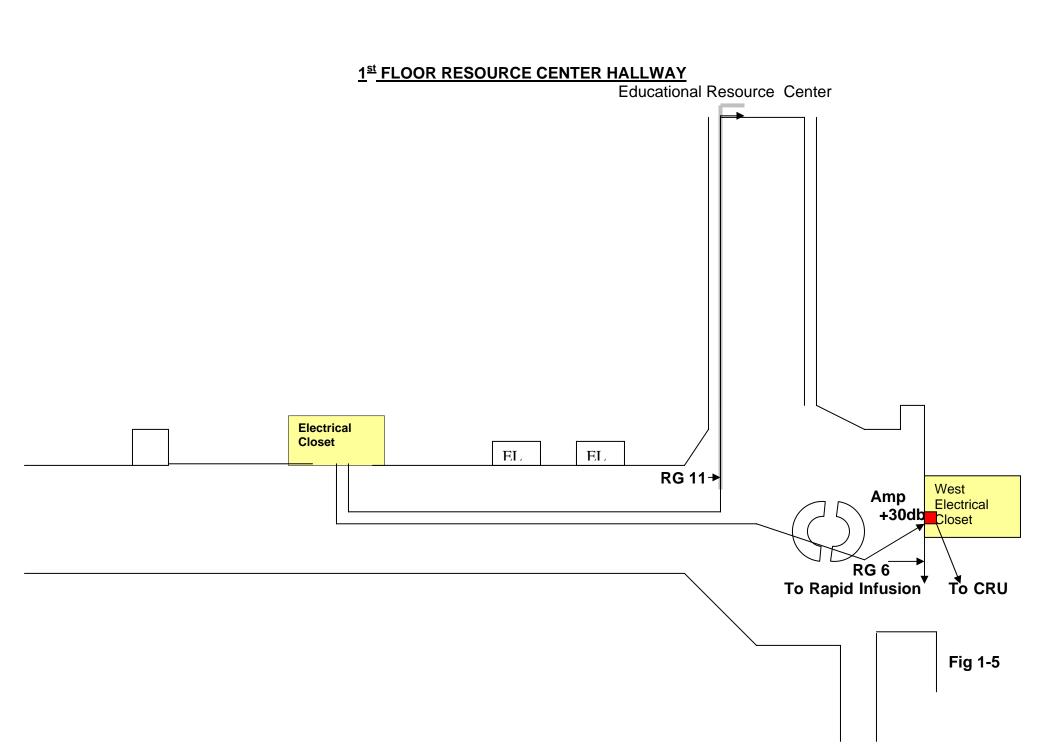

## TV System Headend Block Diagram

| Contents                                                                                                                | <u>Page</u>                                 |      |
|-------------------------------------------------------------------------------------------------------------------------|---------------------------------------------|------|
| Distribution Racks                                                                                                      | 1-0                                         |      |
| Second Floor Service Hall                                                                                               | 1-1                                         |      |
| Second Floor Prevention Pavilion                                                                                        | 1-2                                         |      |
| Second Floor Prevention / Hospital Hall                                                                                 | 1-3                                         |      |
| First Floor Prevention Pavilion                                                                                         | 1-4                                         |      |
| First Floor Resource Center Hallway                                                                                     | 1-5                                         |      |
| Main Hospital Chase                                                                                                     | 1-6                                         |      |
| Third Floor Prevention Pavilion                                                                                         | 1-7                                         |      |
| Legends: 2WS = Two way signal splitter  3WS = Three way signal splitter  8WS = Eight way signal splitter  EL = Elevator |                                             |      |
| Satellite IF Feed Lines to dish on roo                                                                                  | f                                           |      |
| Main RF feeds to Main Hosp, West Bl                                                                                     | dg, CCP, CRU, SDS, ICU, PACU & Radiology Ur | nits |
| Main RF feeds to South Bldg, SDS Rr                                                                                     | ns 8,9,10 & 3 North                         |      |
| Pull Box                                                                                                                |                                             |      |