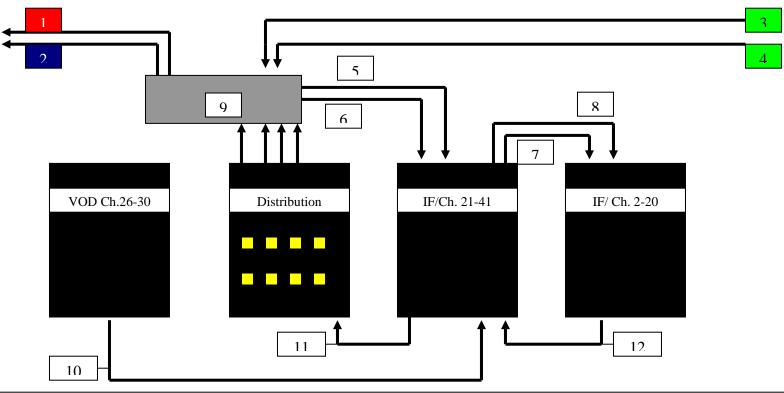

## Fox Chase Cancer Center Headend Distribution System

| 1.) RF distribution pipe to CCP West bldg- CRU- ICU- PACU 3N- MRI- 1C- Minor Pro- PARL | 2.) RF distribution pipe to SDS-1S-2S-3S    | 3.) From SAT. Dish LNB/ roof via. main Hosp. Chase.                              | <b>4.</b> ) From SAT. Dish LNB/ roof via. main Hosp. Chase. |
|----------------------------------------------------------------------------------------|---------------------------------------------|----------------------------------------------------------------------------------|-------------------------------------------------------------|
| <b>5.)</b> IF-1 Feed from DC Inserter                                                  | <b>6.</b> ) IF-2 Feed from DC Inserter      | 7.) IF-2 Cascaded to Ch 2-20                                                     | 8.) IF-1 Cascaded to Ch 2-20                                |
| <b>9.</b> ) 16 RF- feeds                                                               | <b>10.</b> ) Combined Channel 26-30 outputs | 11.) Combined Ch. 2-42 outputs<br>Eight 35db Gain Amps<br>Feeding 16 Trunk lines | 12.) Combined Ch. 2-20 outputs                              |

Fig. 1-1