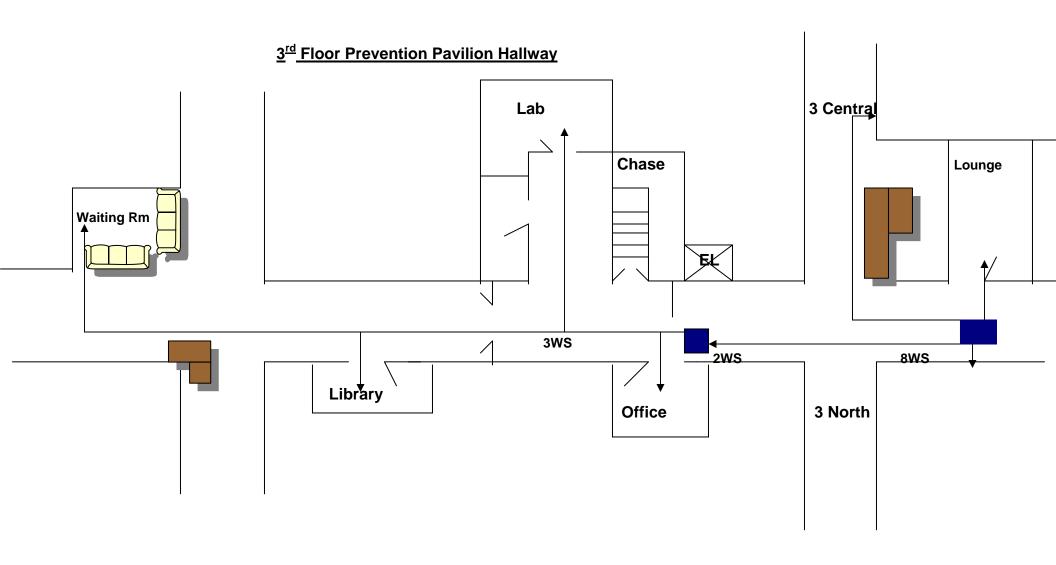

## 2<sup>nd</sup> FLOOR PREVENTION/HOSPITAL HALL

Legend: 2WS= Two way signal splitter @ 3.5db signal drop EL = Elevator

**Legend: 2WS = Two way signal splitter** 3WS = Three way signal splitter 8WS = Eight way signal splitter

EL = Elevator

= Pull Box

Fig 1-7

## TV System Headend Block Diagram

| Contents                                                                                                                | <u>Page</u>                                 |      |
|-------------------------------------------------------------------------------------------------------------------------|---------------------------------------------|------|
| Distribution Racks                                                                                                      | 1-0                                         |      |
| Second Floor Service Hall                                                                                               | 1-1                                         |      |
| Second Floor Prevention Pavilion                                                                                        | 1-2                                         |      |
| Second Floor Prevention / Hospital Hall                                                                                 | 1-3                                         |      |
| First Floor Prevention Pavilion                                                                                         | 1-4                                         |      |
| First Floor Resource Center Hallway                                                                                     | 1-5                                         |      |
| Main Hospital Chase                                                                                                     | 1-6                                         |      |
| Third Floor Prevention Pavilion                                                                                         | 1-7                                         |      |
| Legends: 2WS = Two way signal splitter  3WS = Three way signal splitter  8WS = Eight way signal splitter  EL = Elevator |                                             |      |
| Satellite IF Feed Lines to dish on roo                                                                                  | f                                           |      |
| Main RF feeds to Main Hosp, West Bl                                                                                     | dg, CCP, CRU, SDS, ICU, PACU & Radiology Ur | nits |
| Main RF feeds to South Bldg, SDS Rr                                                                                     | ns 8,9,10 & 3 North                         |      |
| Pull Box                                                                                                                |                                             |      |