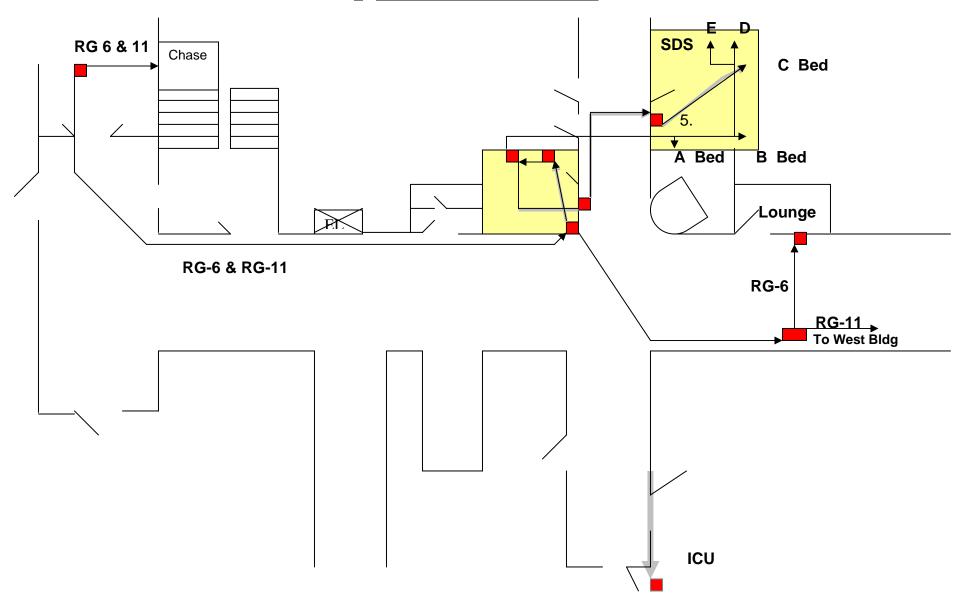

## 2<sup>nd</sup> FLR Prevention Pavilion Hall

Fig 1-2

## 2<sup>nd</sup> FLOOR PREVENTION/HOSPITAL HALL

Legend: 2WS= Two way signal splitter @ 3.5db signal drop EL = Elevator

**Legend: 2WS = Two way signal splitter** 3WS = Three way signal splitter 8WS = Eight way signal splitter

EL = Elevator

= Pull Box

Fig 1-7